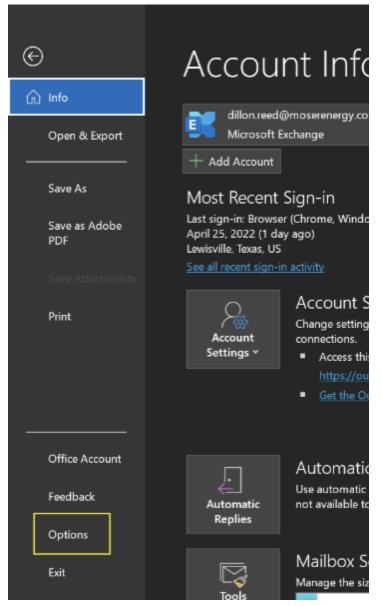

2. Click the **File Menu** toward the top left of your screen.

3. Click **Options** toward the bottom of the menu on the left.

260 Craig Thomas Blvd. Evansville, WY 82636 • 1.800.584.9833

4. Click Mail in the left menu bar.