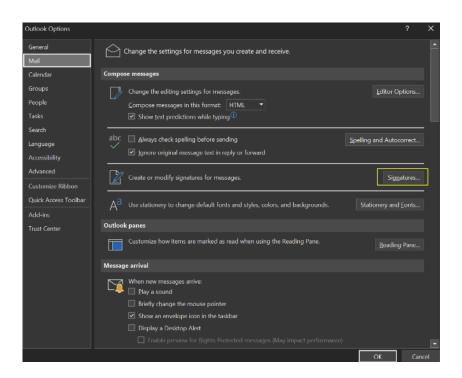

### 5. Click Signatures.

260 Craig Thomas Blvd. Evansville, WY 82636 • 1.800.584.9833